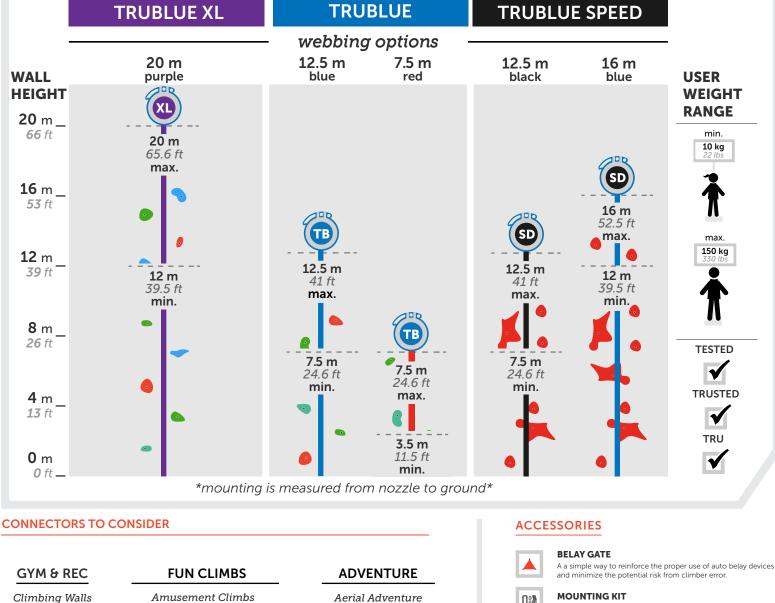

# TRUBLUE GUIDE CHOOSE THE TRUBLUE FOR YOU

## **EVERYDAY CLIMBING**

Anti-Release Connectors

**Belay Mate** 

Self Belay

**Triple Action** 

Carabiner

Aluminum

Highly Corrosive

Enviroments

Steel

Standard

### **SPEED CLIMBING**



Swivel S

Continuous

Belav

Dual

Connection

NON MOUNTING KIT Use this turnkey kit for single-point mounting of your TRUBLUE Auto Belay.

> UNIVERSAL MOUNT Designed specifically for use as a climbing anchor

#### SCUFF GUARD Protects both your wa

4

Protects both your wall and your TRUBLUE Auto Belay Device.

### SAFETY STANDARDS

American National Standard ANSI/ASSE Z359.4-2007: "Safety Requirements for Assisted-Rescue and Self-Rescue Systems, Subsystems and Components" and Devices

Canadian Standard, CSA Z259.2.3-99: "Descent Control Devices"

Australian and New Zealand Standard, AS/NZS 1891.3 1997: "Industrial fall-arrest systems and devices – Part 3: Fall arrest devices"

European Union Directive BS EN 341: "Personal protection equipment against falls from a height – Descender dev